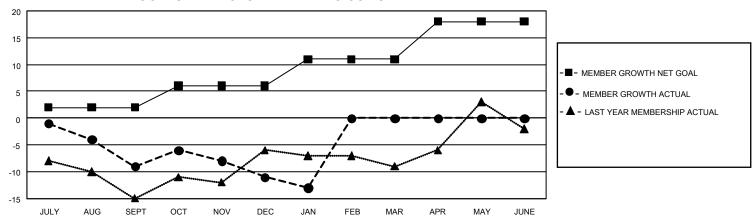

## GMT Constitutional Area 3, Group I

REPORT DOES NOT INCLUDE CLUBS IN UNDISTRICTED AREAS.

| Clubs         |               |             |               | Members               |                        |                         |                                                    |
|---------------|---------------|-------------|---------------|-----------------------|------------------------|-------------------------|----------------------------------------------------|
|               | RESULTS FOR   | R 2021-2022 |               | RESULTS FOR 2021-2022 |                        |                         |                                                    |
| QUARTER       | NEW CLUB GOAL | NEW CLUBS   | DROPPED CLUBS | QUARTER MEM           | BER GROWTH NET<br>GOAL | MEMBER GROWTH<br>ACTUAL | DROPPED MEMBERS<br>ACTUAL (including<br>transfers) |
| JULY/AUG/SEPT | 0             | 0           | 1             | JULY/AUG/SEPT         | 2                      | 1                       | 10                                                 |
| OCT/NOV/DEC   | 0             | 0           | 0             | OCT/NOV/DEC           | 4                      | 9                       | 11                                                 |
| JAN/FEB/MAR   | 3             | 0           | 0             | JAN/FEB/MAR           | 5                      | 1                       | 3                                                  |
| APR/MAY/JUNE  | 0             | 0           | 0             | APR/MAY/JUNE          | 7                      | 0                       | 0                                                  |

## GOALS AND ACTUAL MEMBERS CUMULATIVE

| DROPPED CLUBS: 1 |    | 5 CLUBS OF 36 ADDED 1 OR<br>MORE NEW MEMBERS | GENDER DISTRIBUTION               |              |  |
|------------------|----|----------------------------------------------|-----------------------------------|--------------|--|
|                  |    |                                              | MALE                              | 284 (45.15%) |  |
|                  |    |                                              | FEMALE                            | 345 (54.85%) |  |
| DROPPED MEMBERS  |    |                                              | NON BINARY                        | 0 (0.00%)    |  |
| DECEASED         | 5  |                                              | PREFER NOT TO ANSWER              | 0 (0.00%)    |  |
| CLUB CANCELLED   | 0  |                                              | TOTAL FAMILY UNIT MEMBERS         | 3 16         |  |
| OTHER            | 19 | CLICK HERE FOR                               | TOTAL PAWIET ONLY WEIGHER         |              |  |
| TOTAL            | 24 | CUMULATIVE MEMBERSHIP DATA                   | FAMILY MEMBERS PAYING HALF DUES 8 |              |  |