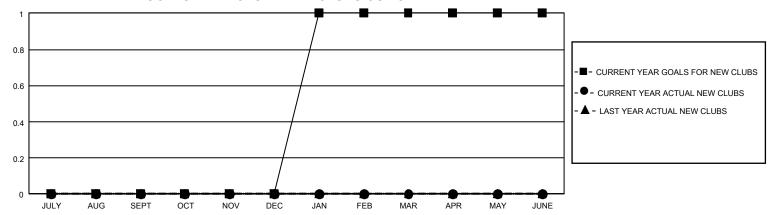

## GMT Constitutional Area 3, Group I

REPORT DOES NOT INCLUDE CLUBS IN UNDISTRICTED AREAS.

| Clubs         |               |             |               | Members               |                        |                         |                                                    |
|---------------|---------------|-------------|---------------|-----------------------|------------------------|-------------------------|----------------------------------------------------|
|               | RESULTS FOR   | R 2021-2022 |               | RESULTS FOR 2021-2022 |                        |                         |                                                    |
| QUARTER       | NEW CLUB GOAL | NEW CLUBS   | DROPPED CLUBS | QUARTER MEM           | BER GROWTH NET<br>GOAL | MEMBER GROWTH<br>ACTUAL | DROPPED MEMBERS<br>ACTUAL (including<br>transfers) |
| JULY/AUG/SEPT | 0             | 0           | 1             | JULY/AUG/SEPT         | 2                      | 1                       | 10                                                 |
| OCT/NOV/DEC   | 0             | 0           | 0             | OCT/NOV/DEC           | 4                      | 9                       | 11                                                 |
| JAN/FEB/MAR   | 3             | 0           | 0             | JAN/FEB/MAR           | 5                      | 1                       | 3                                                  |
| APR/MAY/JUNE  | 0             | 0           | 0             | APR/MAY/JUNE          | 7                      | 0                       | 0                                                  |

## GOALS AND ACTUAL NEW CLUBS CUMULATIVE